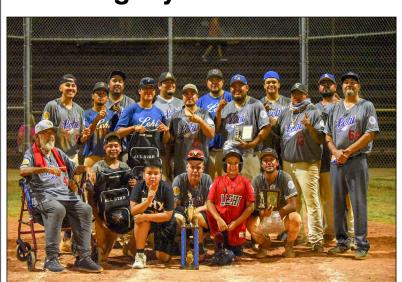

## **Southwest Baseball Tournament Celebrating 60-Year Legacy**

trophy for the second year in a row.

BY ANDREEA MIGUEL O'odham Action News Andreea.miguel@srpmic-nsn.gov

On Thursday, July 25, nineteen teams went head-to-head in the 60th Annual Southwest All-Indian Baseball Tournament. For three days, teams played games at the Salt River, Lehi and Accelerated Learning Academy baseball fields. This year, however, was a little special for families who have been enjoying this yearround event.

# Southwest Baseball Tournament Celebrates

60 Years of Legacy

Lehi player after a sucessful 1 out

Lehi's first baseman, Nic Cortez.

enjoying evening games at the Salt River

Right: As music was howcased between innings, home plate umpire showed us his awesome dance moves. 10/10

Left to right: Arnold Makil, Steve Cooper, Mike Villalpando, David Smith, Brian Smith and Paul Smith Sr., as they stand to be recognized during the opening ceremony

The tournament ended with awards and trophies given out to the first- and second-place teams. All-Tourney awards were presented to David Smith and Gregory Joe. The Defensive Player Award went to Aaron Makil, and the MVP plaque was presented to Arnold Thomas.