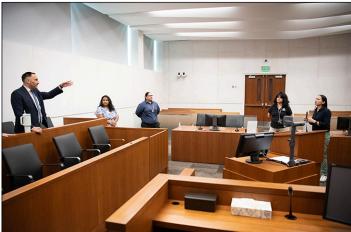

The tour continued at the SRPMIC Justice Center with a stop at the courtrooms.

The visit began at Two Waters for a sit-down with Davids SRPMIC President Martin Harvier and Council member Mikah Carlos. Also at the table were members of Davids' campaign staff, OCLA representatives, SRPMIC Assistant General Counsel Jeffrey Harmon, and Heather Washington, SRPMIC Self-Governance coordinator.

After SRPMIC leadership presented Davids with a gift, a figurine of a basket dancer, the group headed across the street to the Justice Center for a tour of the facilities and a chat with Community Prosecutor Alane Breland.