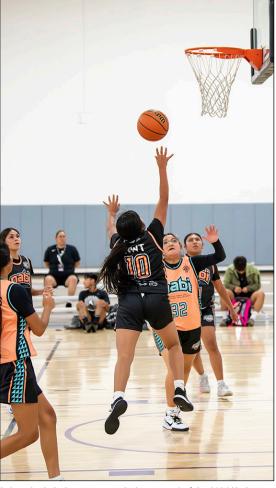

# **SRPMIC Competes in 21st Annual Native American Basketball Invitational**

BY JUAN YSAGUIRRE AND CHRIS PICCIUOLO

O'odham Action News oodhamactionnews@srpmic-nsn.gov

This year, boys' and girls' basketball teams from Arizona, New Mexico, Nebraska, Alaska, Oklahoma, Florida, New Zealand and more made their way to Phoenix for the opportunity to compete in the Native American Basketball Invitational (NABI) tournament, which took place July 22-27.

The annual competition boasts the best of the best high school athletes from across Indian Country. NABI is one of the fastestgrowing basketball tournaments in the country: More than 100 boys' teams and more than 80 girls' teams were expected, for a total of more than 1,600 athletes. Games took place mainly on the Grand Canyon University campus, which made their 13 basketball courts available, as well as at neighboring Phoenix high school gyms such as Bourgade Catholic, Central and Washington. The NABI championship games for both the girls' and boys' divisions were played at the Footprint Center in downtown Phoenix, the home court for both the NBA Phoenix Suns and WNBA Phoenix Mercury.

Playing in year's NABI tournament were these Salt River Pima-Maricopa Indian Ba'ag, Fort McDowell (FMD), The River, AZ Lady Warriors, Zona Soldiers and NWT (Natives with Talent).

continued on pages 10 & 11

Community teams: AZ Warriors, Salt River LEFT: Malik Holmes shows off his hang-time with a two-handed slam dunk during warmups during game 1 of the 2024 Native American Basketball Invitational.

RIGHT: NWT pulls through with a strong offensive comeback in the second half to secure the victory in game one.