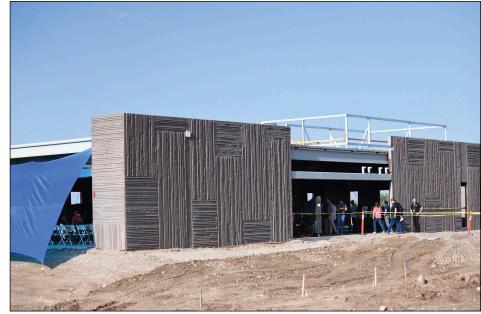

# Journey to Recovery Center Celebrates Midway Point of Construction with "Topping-Out" Ceremony

Community members, staff and patients added their affirmations and well wishes to a wall that will be memorialized and sealed forever at the new Journey to Recovery Center.

## BY CHRIS PICCIUOLO

O'odham Action News chris.picciuolo@srpmic-nsn.gov

A ceremonial wall-signing and 'topping-out" celebration took place on July 26 at the construction site for the new Journey to Recovery (JTR) Center, located west of the River People Health Center on the Salt River Pima-Maricopa Indian Community.

JTR focuses on innovative addiction treatment for Indigenous patients and is designed to provide a welcoming "home-like" environment where Community members can receive treatment with privacy and dignity.

The new 50,000-square-foot, stateof-the-art Campus of Care will feature 48 sober-living beds (male and female), including 10 detox beds and three crisis stabilization beds.

When the facility is completed in February 2025, the three separate buildings will be connected by exterior covered walkways, evoking historical relationships to ramada or vato spaces.

Building and site elements are designed with sustainability in mind, providing opportunities for both communal gatherings and private reflection in harmony with nature.

Now, at the midway point of construction, the JTR staff invited the Community and JTR patients to come out and write their affirmations and good thoughts on a wall that will be memorialized and sealed forever.