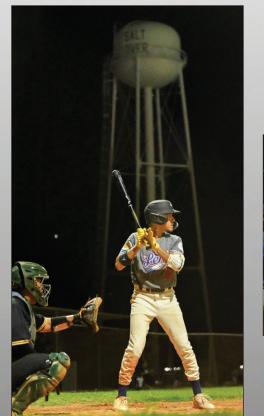

## **Southwest Baseball Tournament Celebrating 60-Year Legacy**

trophy for the second year in a row.

BY ANDREEA MIGUEL O'odham Action News Andreea.miguel@srpmic-nsn.gov

On Thursday, July 25, nineteen teams went head-to-head in the 60th Annual Southwest All-Indian Baseball Tournament. For three days, teams played games at the Salt River, Lehi and Accelerated Learning Academy baseball fields. This year, however, was a little special for families who have been enjoying this yearround event.

# Southwest Baseball Tournament Celebrates

60 Years of Legacy

Lehi player after a sucessful 1 out

Lehi's first baseman, Nic Cortez.

#### continued from cover

being able to get 20 teams is pretty cool," Makil added.

It was a windy first-game win for the Lehi Raiders against the Night Riders. As they were playing at the Salt River ballfield, the Desert Dingers, another team representing Salt River, played their opener against the Los Yaquis in Lehi. However, the Dingers came up short and were pushed into the consolation bracket early in the