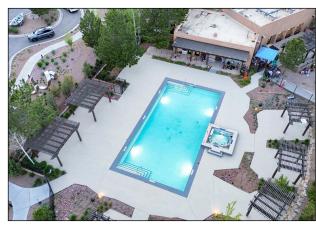

Thus far, Howard has worked on several pool decks as part of the Deckology team. Her work can be seen at Bishop's Lodge in Santa Fe, New Mexico; the Hilton Galveston Island Resort Beach Hotel in Texas: and the Costa Hollywood Beach Resort in Hollywood, Florida.

Howard and her colleagues usually begin the day at 5 a.m., with a normal work day lasting 10 to 14 hours. They work seven days a week. The crew follows an advanced process which Deckology has patented. Currently, Howard and the Deckology crew are resurfacing the luxurious Eden Roc Hotel in Miami Beach, Florida. Howard

added, "Due to the weather here [in Miami], we sometimes have to wait out the rain, or call it a day.'

A fully rennovated pool-deck by Deckology.

No matter the location of the job, she makes sure to carry a piece of home with her wherever she goes: her cool towel she received when she was a day labor employee for the Salt River Pima-Maricopa Indian Community. "It comes in handy and is a constant reminder to me of how far I've come in my employment," she said.