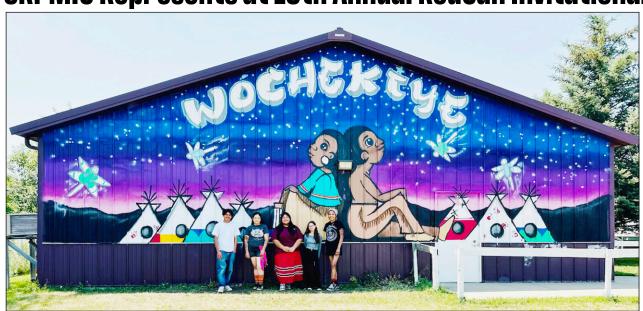

## SRPMIC Represents at 10th Annual RedCan Invitational Graffiti Jam

The title of the mural that the kids helped paint is Wochekiye- which means "prayers" in the Lakota Language. This was painted on the side of the Veteran's Food Pantry. Left to right: RJ Lopez, Natasha "Rezmo" Martinez, Patricia Woody, Grace Butler and Anitra Molina. Photo courtesy of Natasha "Rezmo" Martinez.

RedCan Communications Director Heather Steinberger said that 14 featured RedCan artists brought nine new murals to life around Eagle Butte.

Two of those artists were SRPMIC member and artist Dwayne Manuel and SRPMIC Youth Development Specialist Natasha "Rezmo" Martinez.

Manuel completed a community project mural on the Veterans Building trailer, painting a Lakota Swallow bead design that utilizes values of the Lakota four directions colors.

"[RedCan] enriches the lives of people who live in and around the town of Eagle Butte by adding color and culture into the visual landscape," said Manuel.

Martinez said that she was invited to be a featured artist for the event to share what she knows with youth

interns from the project who were assigned to help her—a perfect opportunity to bring some youth from the Color the Rez Graffiti Immersion Program. The SRPMIC gave approval for three youths from the program—Grace Butler, RJ Lopez and Patricia Woody—to participate in the experience.