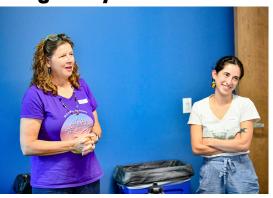

# River People Health Center Hosts First-ever Pregnancy and Childbirth Class

Lorie Michaels (LEFT) and Cassandra Alderete (RIGHT) happily presented valuable information regarding pregnancy during the first "Intro to Pregnancy and Child Birth" class on July 31.

Attendees were given gift bags containing materials regarding pregnancy and Indigenous foods for newborns compliments of the River People Health Center.

A doula is a person who provides guidance and support to a pregnant woman during labor. Lorie Michaels, executive director and founder of Support Birth Doula Collective, and Cassandra Alderete, the organization's co-founder and director of birth services, facilitated the presentation, which covered topics including anatomy of birth, the stages of labor, patient rights, contractions and much more. Michaels and Alderete are community doulas who provide support to expecting mothers.

"We want to make sure you understand and are informed," said Michaels. Alderete assisted Michaels through a PowerPoint presentation detailing each of the steps of pregnancy as well as what to expect post-pregnancy.

Attendees received a goodie bag compliments of the RPHC. Inside the tote bag were informational handouts on pregnancy and an Indigenous nutrition book featuring traditional recipes families can make and enjoy at home.