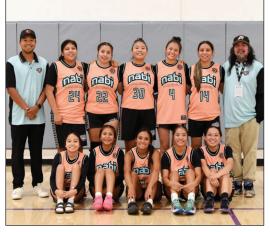

# **SRPMIC Girls' Teams**

The girls' teams with SRPMIC players Taliyah Wool. were NWT (Natives with Talent), AZ Lady Warriors and Zona Soldiers.

Led by Salt River players Marley Jackson, Angelina Montoya, and Seliah and Saedee Smith, NWT took the tournament by storm, winning their first five games in pool play. O'odham Action News was at their first game at GCU's Canyon Activity Center against the S.C. Thunderhawks. The first half of the game was close, with the Thunderhawks leading 19-18. However, NWT pulled through despite the pressure and came back to win, 47-34.

In their last game, NWT eventually lost to Lady Dreams, 45-40, finishing the tournament 5-1.

Savannah Woody was the lone Salt River member of the AZ Lady Warriors club, which went 2-3 in the tournament. The AZ Lady Warriors won their first game by a landslide vs. the T.O. Storm, 41-15. They lost their next two games, against Tribal Enchantment and Nebraska team Umonhon Reign, and bounced back vs. the 21st Natives, 57-25. Their last game, played at Washington High School vs. the Rezbombers, ended in a blowout loss for the AZ Lady Warriors, 80-18.

The Zona Soldiers had a successful cournament with an electric offense that helped them go 3-2 against some tough squads. Two Salt River players were on that team: Little-Mani Williams and

Williams said that the second game the Zona Soldiers played, a loss vs. Fort Mohave, 45-27, was their toughest

matchup of the tournament. "This is my first year at NABI and I was nervous before my first game," said Wil-

liams. "But when I first got in the game, I made it feel like it's a normal tournament for me. You just

gotta think positive." When one of the players is down, Williams said that the team lifts each other up and talks to each

other. Wool agreed. "We motivate each other," she said. "We have a lot of teamwork. That's what we practice most, teamwork and passing the ball around, because that's when you'll get the most open shots.'