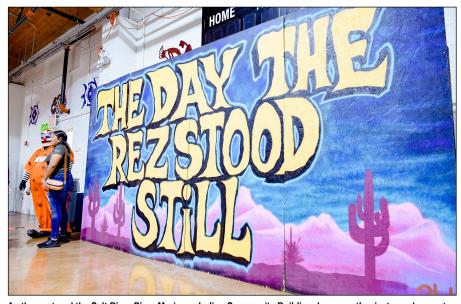

# Horror Fanatics Gather for The Day the Rez Stood Still 2

As they entered the Salt River Pima-Maricopa Indian Community Building, horror enthusiasts made sure to take group photos in front of the popular, "The Day the Rez Stood Still" banner.

#### BY JUAN YSAGUIRRE O'odham Action News

The second annual spook-tacular celebration "The Day The Rez Stood Still 2" was held inside the Salt River Pima-Maricopa Indian Community Building on July 28. The cosplay event and convention for Arizona horror fans was hosted by Woodenhead Collective, an Indigenous group that is well known for their love of the horror genre. Raeann Brown, Seneca Silverhorn, Dominic Martinez, Dwayne Manuel and Dushane Manuel are part of the Woodenhead Collective team.