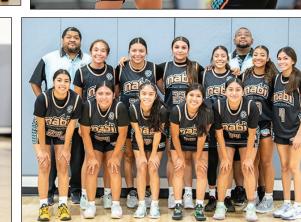

# **SRPMIC Competes in 21st Annual Native American Basketball Invitational**

BY JUAN YSAGUIRRE AND CHRIS PICCIUOLO

O'odham Action News oodhamactionnews@srpmic-nsn.gov

This year, boys' and girls' basketball teams from Arizona, New Mexico, Nebraska, Alaska, Oklahoma, Florida, New Zealand and more made their way to Phoenix for the opportunity to compete in the Native American Basketball Invitational (NABI) tournament, which took place July 22-27.

The annual competition boasts the best of the best high school athletes from across Indian Country. NABI is one of the fastestgrowing basketball tournaments in the country: More than 100 boys' teams and more than 80 girls' teams were expected, for a total of more than 1,600 athletes. Games took place mainly on the Grand Canyon University campus, which made their 13 basketball courts available, as well as at neighboring Phoenix high school gyms such as Bourgade Catholic, Central and Washington. The NABI championship games for both the girls' and boys' divisions were played at the Footprint Center in downtown Phoenix, the home court for both the NBA Phoenix Suns and WNBA Phoenix Mercury.

Playing in year's NABI tournament were these Salt River Pima-Maricopa Indian Ba'ag, Fort McDowell (FMD), The River, AZ Lady Warriors, Zona Soldiers and NWT (Natives with Talent).

continued on pages 10 & 11

Community teams: AZ Warriors, Salt River LEFT: Malik Holmes shows off his hang-time with a two-handed slam dunk during warmups during game 1 of the 2024 Native American Basketball Invitational.

RIGHT: NWT pulls through with a strong offensive comeback in the second half to secure the victory in game one.