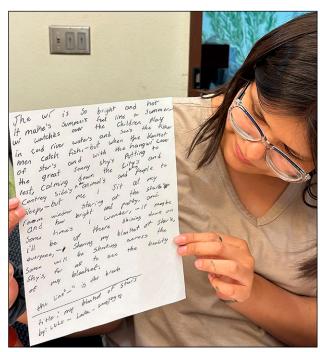

A youth participant in the CYRP RedCan Graffiti Jam holds up poetry that they wrote during a poetry workshop taught by Taté Walker. Photo courtesy Taté Walker

"My favorite part was helping the little kids from [the CRYP]. They got new skateboards, so I helped them paint whatever designs they liked," said SRP-MIC member youth RJ Lopez. "I had a lot of fun painting all day, but mostly I just liked talking with the small kids and helping them; they were cool."