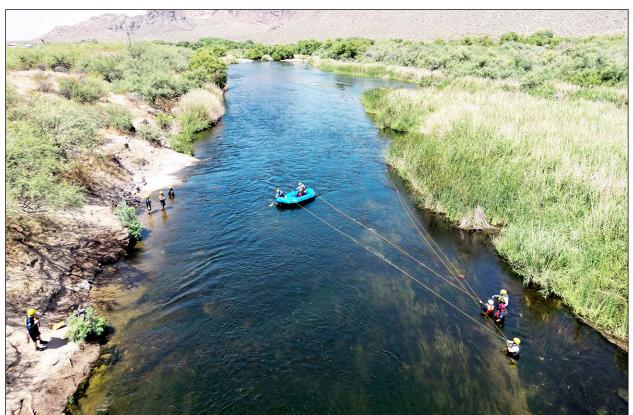

# Salt River Fire Department Technical Rescue Team Participates in Swift Water Rescue Exercise

Drone shot from above the river on July 16 during the valley technical rescue team exercise. Photos courtesy Salt River Fire Department

BY CHRIS PICCIUOLO

O'odham Action News chris.picciuolo@srpmic-nsn.gov

Fire departments from across the Valley gathered

members from their technical rescue teams (TRT) at

the Verde River on the morning of Tuesday, July 16,

for an annual refresher training on swift water rescue

Salt River Fire Department (SRFD) Station 293's

A-Shift crew members Captain Riley Murph, engi-

neer Anthony Garcia, firefighter Lonnie Redhair and

paramedic Michael Schrimsher attended the hands-on

operations.

In the Valley, every Tuesday is designated as "TRT Tuesday." On this particular Tuesday, the SRFD joined forces with the TRTs from the Casa Grande Fire Department, Chandler Fire Department and Mesa Fire/Medical for the exercise.

"It's paramount that we train with other departments because most likely we will work together on a TRT event," said SRFD spokesperson and firefighter (paramedic) Lee Grant.

The SRFD technical rescue team has been called out to the Verde River in the past to assist in rescue operations, so staying proficient at locations like this is a must.

The team consists of approximately 20 SRFD members who have completed a 200-hour training program that is taught by the Phoenix Fire Department. SRFD Captain Anthony Badalamenti said that all of its TRT members are highly trained in a wide variety of disciplines and can perform complex rescues including trench rescue, swift water rescue, high-angle rope rescue, structural collapse rescue, tree rescue and heavy lifting/advanced extrication.

"Our TRT is equipped with a wide array of tools to address the complexities of the rescue scenarios we prepare for," said Badalamenti. "Our gear includes extrication devices, commonly known as the Jaws of Life, for cutting and prying; rope systems for high-angle rescues; and various cutting and breaking tools like core drills, jackhammers and acetylene torches for structural collapses."

Two emergency personnel participate in swift water training on an inflatable raft on July 16.

He continued, "We also utilize an inflatable raft for swift water rescues and pneumatic shoring struts to stabilize collapsed trenches and buildings. Additionally, we are equipped with communication and breathing apparatuses for entering confined spaces, along with air-monitoring devices to detect any toxic gases or oxygen deficiencies."

The complete set of equipment necessary for a TRT response is stored on SRFD's TRT Apparatus, Squad 293, which is operated by the crew from Fire Station 293 by Talking Stick Resort.