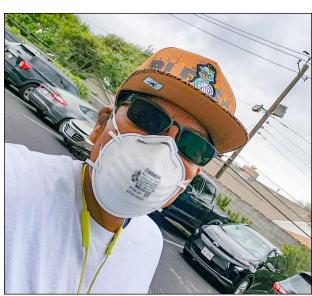

## SRPMIC Represents at 10th Annual RedCan Invitational Graffiti Jam

The title of the mural that the kids helped paint is Wochekiye- which means "prayers" in the Lakota Language. This was painted on the side of the Veteran's Food Pantry. Left to right: RJ Lopez, Natasha "Rezmo" Martinez, Patricia Woody, Grace Butler and Anitra Molina. Photo courtesy of Natasha "Rezmo" Martinez.

#### BY CHRIS PICCIUOLO

O'odham Action News chris.picciuolo@srpmic-nsn.gov

The Salt River Pima-Maricopa Indian Community was represented well at the Cheyenne River Youth Project's (CRYP) 10th Annual RedCan Invitational Graffiti Jam in Eagle Butte, South Dakota, on the Cheyenne River Sioux Reservation, or Cheyenne River Lakota Nation, July 10–11.

RedCan Communications Director Heather Steinberger said that 14 featured RedCan artists brought nine new murals to life around Eagle Butte.

Two of those artists were SRPMIC member and artist Dwayne Manuel and SRPMIC Youth Development Specialist Natasha "Rezmo" Martinez.

Manuel completed a community project mural on the Veterans Building trailer, painting a Lakota Swallow bead design that utilizes values of the Lakota four directions colors.

"[RedCan] enriches the lives of people who live in and around the town of Eagle Butte by adding color and culture into the visual landscape," said Manuel.