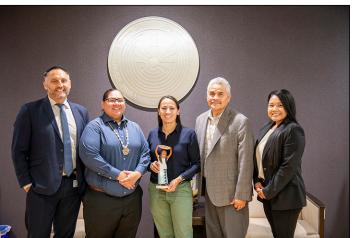

# VIRTUAL FOSTER CARE Congresswoman Sharice Davids Visits SRPMIC

From left to right: SRPMIC Assistant General Counsel Jeffrey Harmon, SRPMIC Council Member Mikah Carlos, Congresswoman Sharice Davids, SRPMIC President Martin Harvier, SRPMIC Self-Governance Coordinator Heather Washington. The group met for a photo at the Administration Office at Two Waters A.