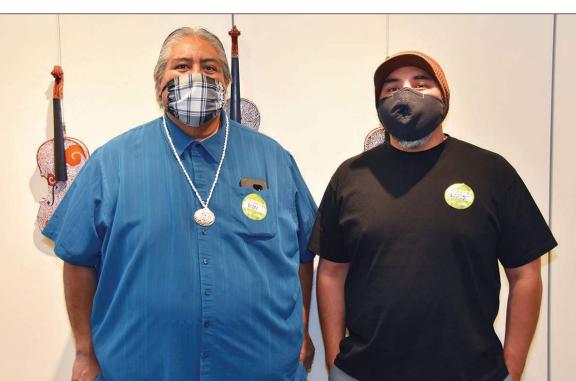

Scottsdale Public Art Curator of Collections and Exhibitions

SRPMIC artists Ron Carlos (left) and Thomas "Breeze" Marcus (right) stand in front of Marcus' "Suite for the Akimel" exhibit. Not pictured: Jacob Butler.

The exhibition was curated in consultation with Ron Carlos, potter and member of the Salt River Pima-Maricopa Indian Community. SRPMIC artists with work featured in the gallery include Carlos, Jacob Butler and Thomas "Breeze" Marcus.