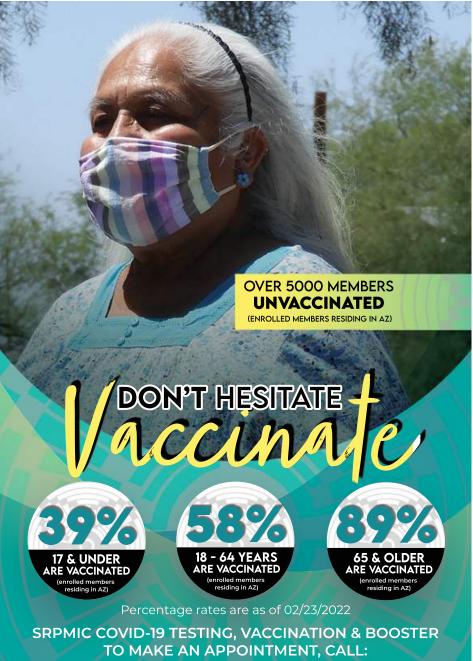

all at or below 150% of the federal program guidelines.

For information or to schedule an appointment, contact DHHS Prevention and Intervention Services Central Intake Center (480) 362-7350

#### Applicant Requirements:

- \* State driver's license or identification card (state/tribal) for all adults in household.
- \* Social security cards and/or birth corticates for all members in household including children.
- \* Annual income verification for all household members 18 years of age or older. (per-capita, lease payouts, employment paystubs, social security, unemployment insurance, disability, self-employment income, etc.)
- \* A copy of most current utility bill in the applicant's name.



tribes in the Colorado River system.



#### YOUR WATER. YOUR FUTURE.

www.KnowYourWaterNews.com



## 480.362.2603

MORE COVID-19 INFORMATION VISIT: https://www.srpmic-nsn.gov/covid-19/

## Is Omicron Leading Us Closer To Herd Immunity Against COVID?

#### BY VICTORIA MILKO AP Science Writer

Is omicron leading us closer to herd immunity against COVID-19?

Experts say it's not likely that the highly transmissible variant — or any other variant — will lead to herd immunity.

"Herd immunity is an elusive concept and doesn't apply to coronavirus," says Dr. Don Milton at the University of Maryland School of Public Health.

Herd immunity is when enough of a population is immune to a virus that it's hard for the germ to spread to those who aren't protected by vaccination or a prior infection.

For example, herd immunity against measles requires about 95% of a community to be immune. Early h