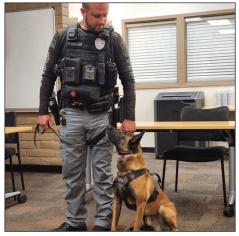

#### SRPD Receives K9 Vests From NAGI Foundation and Together Saving Paws

BY CHRIS PICCIUOLO chris.picciuolo@srpmic-nsn.gov

Two local 501(c)(3) nonprofit organizations, the NAGI Foundation and Together Saving Paws, recently teamed up to provide ballistic vests for the Salt River Police Department.

SRPD Officer Drew Musacchio stands with his K9 as they show off the new ballistic vests donated to the Salt River Police Department.

The donation caught the attention of local news stations AZ Family, ABC15 and Fox 10, who came out to capture a demonstration of the equipment with the