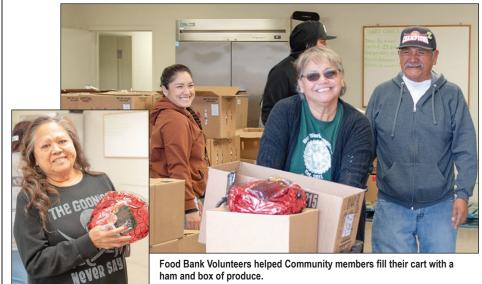

## Salt River Food Bank Spreads Joy at **Holiday Ham Giveaway**

Angelina Dallas with her Christmas brunch ham.

BY NALANI LOPEZ

OAN Intern nalanı.lopez3(a)srpmıc-nsn.go

To celebrate the holiday season and assist families with the expense of providing a holiday feast, the Salt River Food Bank hosted its annual Holiday Ham Giveaway on December 19.

The giveaway is sponsored by the St. Mary's Food Bank and provides enrolled members of the Salt River Pima-Maricopa Indian Community with food to create a family holiday meal.

Starting at 10 a.m., the event attracted a long line of Community members, going out the door and wrapping around the food bank building. Within an hour, the hams ran out.

To keep the holiday spirits up, Community youth Zalin Antone handed out handmade candy cane reindeers to those

waiting patiently in line.

Inside the building, Christmas cumbia music fueled the busy morning as Community members were checked in by staff and given their choice of a ham or a \$20 voucher good at Bashas' grocery store.

In addition to their ham or gift voucher, Community members were also given boxes of produce consisting of potatoes, eggs and an assortment of fruit.

This year, the event was able to distribute 100 hams and 250 boxes of produce to families in the Community. Attendees left with trunks full of food for their week of cooking ahead.

"I'm very fortunate to participate in this giveaway our Community does for us," said Community member Angelina Dallas. "I plan to use the ham for our family's Christmas brunch."

January 4, 2024 O'odham Action News