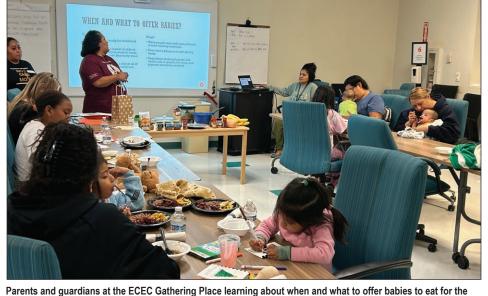

## Traditional Foods for Babies and the ABCs of Safe Sleep

BY CHRIS PICCIUOLO
O'odham Action News
chris.picciuolo@srpmic-nsn.gov

*Na:pt biugim?* ("Are you hungry?" in O'odham).

This is the question that the Early Childhood Education Center, WIC and SRPMIC Public Health Injury Prevention are asking expectant mothers and ECEC families as the programs work together to show families how to use traditional Indigenous ingredients in baby food.

Families learned about traditional foods for babies at a presentation on December 14 at the ECEC Gathering Place. Materials and resources handed out included information about baby's first spoonfuls, how to safely introduce peanuts into a child's diet, and recipe cards for cornmeal mush and bean-squash purée.

Head to this article at www.oodhamnews.org to download recipes incorporating traditional Indigenous foods.

Parents and guardians at the ECEC Gathering Place learning about when and what to offer babies to eat for the first time.