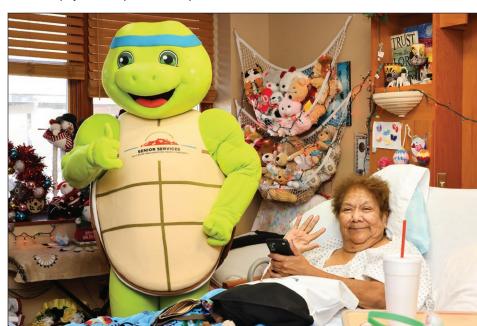

Senior Services Mascot Toby Toodles made his premiere, adding more fun to the evening at The Caring House. Residents who were unable to attend the gathering were visited in their rooms. Photo by Ravenna Curley/Senior Services