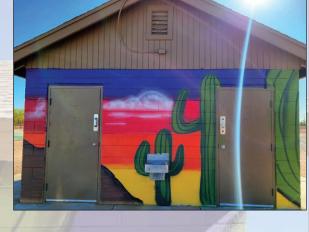

#### Youth Services Art Mentorship Program Creates New Mural at VA II Neighborhood

All four sides of the new mural created by the Youth Services Art Mentorship Program at the VA II restrooms. Photos courtesy of Natasha Martinez

"Our aim was to showcase elements found in the Salt River region, including saguaro cactuses, a cactus wren, majestic mountains and the breathtaking sunsets that grace the area," said Martinez.

To infuse a vibrant urban touch, we incorporated graffiti into the mural, featuring the O'odham word *jeved*, meaning land, within the mountain."