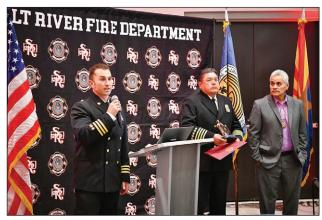

Chief Wood made sure to recognize the service and commitment that all of the SRFD staff have showcased during 2023. Up on the screen, a video and slideshow honored the brave firefighters who gave their life in the line of duty, highlighted new promotions in the department, and welcomed the new probationary firefighters who have recently joined the ranks of the SRFD.

Before handing out awards, Chief Wood invited SRPMIC President Martin Harvier up to the front to say a few words.

"I want you all to know [that at] every Council meeting we start with a prayer. We [pray that] our first responders, police and fire department are safe when they're doing their job," he said. "We all want you to come home safe, every day."

Kalib Zaso

Fire Marshal Dustin Zamboni speaks a few words about the courage and dedication of the SRFD while acting Fire Chief Tsosie Wood and SRPMIC President Martin Harvier await to congratulate the awardees.