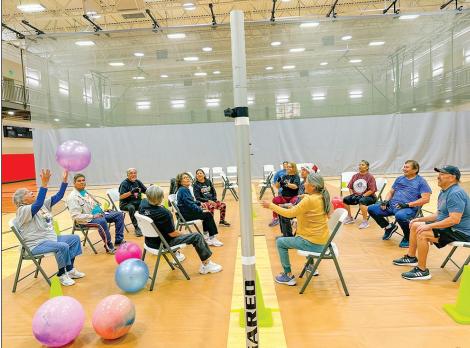

## Salt River S'gevk and Nyaa Thosh Refine Their Chair Volleyball Talents

Members of Nyaa Thosh and SR S'gevk participated in several chair volleyball scrimmage games during the morning of December 19.

#### BY JUAN YSAGUIRRE

O'odham Action News juan.ysaguirre@srpmic.nsn-gov

On December 19, athletes from the Salt River Pima-Maricopa Indian Community chair volleyball teams SR S'gevk and Nyaa Thosh held an exhibition game at the Way of Life Facility.

The teams had a boombox blasting their favorite music as they battled head-to-head on the gymnasium court. They kept score during each of the matches and everyone made sure all played fair.

Earlier in December, SR S'gevk and Nyaa Thosh, along with four other Community chair volleyball teams, participated in the annual Ak-Chin Masik Tas Chair Volleyball Tournament.