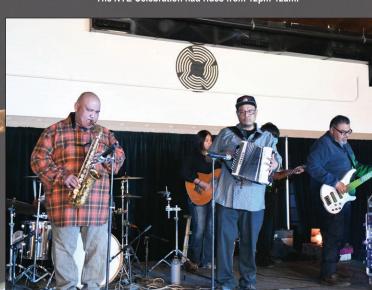

The Pharoah's Fury ride was popular among thrill-seekers.

The NYE Celebration had rides from 12pm-12am.

Southern Scratch brought everyone out to the dance floor in the gym for cumbias.

The family-friendly rides made the NYE Carnival a joy for all ages.

A well-rounded lineup of music genres was heard echoing from the outdoor stage to the Salt River Gym as One Way Sky, Southern Scratch, DJ Reflekshin and DJ Jermatik all supplied music to dance the night away into 2024.