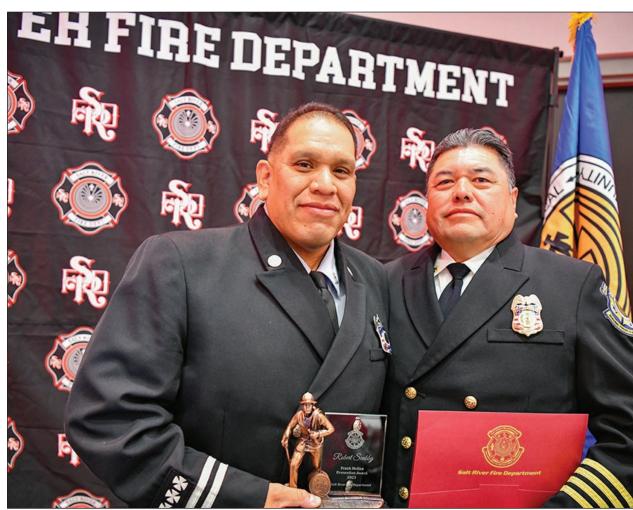

The 2023 Fire Marshal Frank Molina Prevention Award went to Robert Scabby. During his acceptance speech, Scabby thanked his family and loved ones and shared insights on how he performs his duties day in and day out

"I'm truly honored to be here, and congratulations to all the firefighters who have just started," he said. Scab-

Robert Scabby (left) received the 2023 Fire Marshal Frank Molina Prevention Award and was congratulated by acting Fire Chief Tsosie Wood.

by expressed his appreciation to the SRFD and spoke about the important work they all do. "The coolest part [for me] this year was working with the at-risk youth and the court-ordered kids. By day three they were asking me how to be a firefighter. If we can change one life, that makes it all better. Thank you."