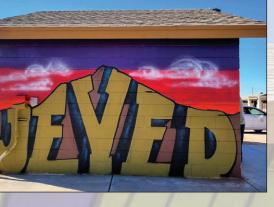

"Our aim was to showcase elements found in the Salt River region, including saguaro cactuses, a cactus wren, majestic mountains and the breathtaking sunsets that grace the area," said Martinez.

To infuse a vibrant urban touch, we incorporated graffiti into the mural, featuring the O'odham word *jeved*, meaning land, within the mountain."