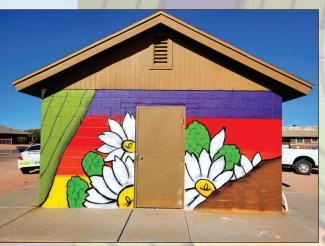

#### Youth Services Art Mentorship Program Creates New Mural at VA II Neighborhood

All four sides of the new mural created by the Youth Services Art Mentorship Program at the VA II restrooms. Photos courtesy of Natasha Martinez

"Our aim was to showcase elements found in the Salt River region, including saguaro cactuses, a cactus wren, majestic mountains and the breathtaking sunsets that grace the area," said Martinez.

To infuse a vibrant urban touch, we incorporated graffiti into the mural, featuring the O'odham word *jeved*, meaning land, within the mountain."