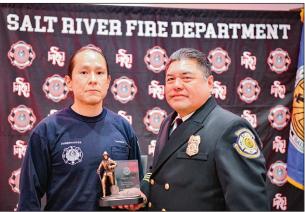

Council member Doka then congratulated the new SRFD graduates. "Be sure to take care of yourself. You have so much support in this room, and there's a lot of resources here for you," she said.

Four prestigious awards were presented. The Brendan Bessee Award for Rookie of the Year went to Laurence Tom. The award for Paramedic/EMT of the Year went to Angel Hudgens. Capt. Jack Bellefeuille won the award for Firefighter of the Year. The SRFD Officer of the Year, Capt. Steve Wood, was unavailable due to working his shift.

he Brendan Bessee Award for Rookie of the Year went to Laurence Tom.

Paramedic/EMT of the Year was awarded to Angel Hudgens.

Jared Miles was congratulated by his fiance Monica Patino as it was also announced that he was promoted to SRFD Captain.