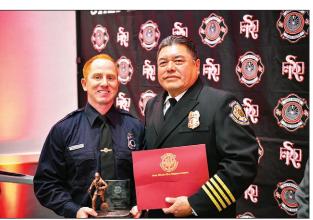

Council member Doka then congratulated the new SRFD graduates. "Be sure to take care of yourself. You have so much support in this room, and there's a lot of resources here for you," she said.

Four prestigious awards were presented. The Brendan Bessee Award for Rookie of the Year went to Laurence Tom. The award for Paramedic/EMT of the Year went to Angel Hudgens. Capt. Jack Bellefeuille won the award for Firefighter of the Year. The SRFD Officer of the Year, Capt. Steve Wood, was unavailable due to working his shift.

he Brendan Bessee Award for Rookie of the Year went to Laurence Tom.

Paramedic/EMT of the Year was awarded to Angel Hudgens.

Jared Miles was congratulated by his fiance Monica Patino as it was also announced that he was promoted to SRFD Captain.