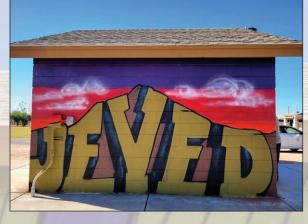

"Our aim was to showcase elements found in the Salt River region, including saguaro cactuses, a cactus wren, majestic mountains and the breathtaking sunsets that grace the area," said Martinez.

To infuse a vibrant urban touch, we incorporated graffiti into the mural, featuring the O'odham word *jeved*, meaning land, within the mountain."