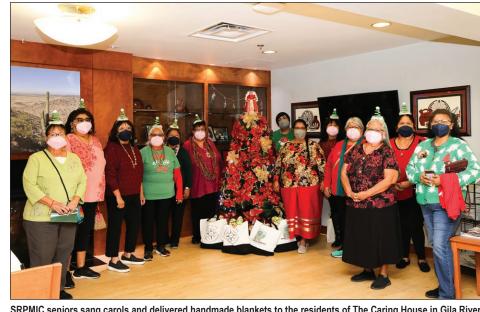

Salt River Pima-Maricopa Indian Community Senior Services recently completed its first service project: a field trip to The Caring House in Gila River to deliver handmade blankets and sing holiday carols in O'odham.

More than 30 seniors from the Community joined in the project, making blankets on Monday evenings for four weeks. Eighteen of them delivered the blankets and holiday treats in person to residents of The Caring House on December 7. They also sang carols in O'odham for the residents.

Community seniors spread holiday cheer with gifts and carols sung in O'odham for the residents of The Caring House in Gila River. Photo by Ravenna Curley/ Senior Services

SRPMIC seniors sang carols and delivered handmade blankets to the residents of The Caring House in Gila River on December 7. They were part of a larger group that made blankets over a four-week period for Senior Services' first service project. Photo by Ravenna Curley/Senior Services