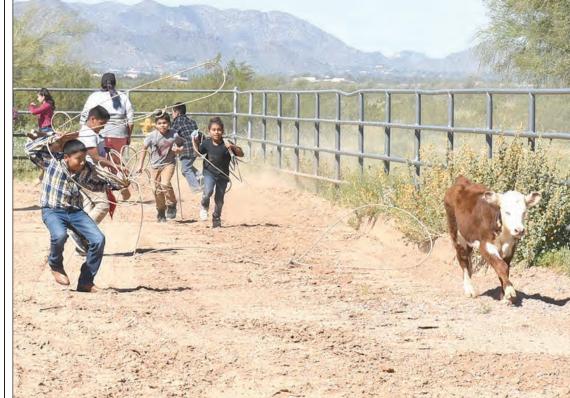

# Spring Horse Camp Teaches Ranching Traditions

Young campers of the 2019 Spring Horse Camp learn how to rope a calf as they plan to tie it down and brand it.

BY RICHIE CORRALES O'odham Action News richie.corrales@srpmic-nsn.gov

The Salt River Rodeo Committee sponsored a three-day Horse Camp March 22-24 for youth of the Salt River Pima-Maricopa Indian Community. More than 35 youth attended the camp, which was held at the Wild Horse facility in the northern part of the Salt River Pima-Maricopa Indian Community. O'odham and Piipaash traditional methods were taught and used throughout the camp.

The next day, participants woke up with the sunrise and took a prayer walk around the campsite. They visited Butterfly Wonderland and returned to camp for a handson demonstration by Community member David Antone on calf castrating, ear tagging and branding. The youth were eager to participate. They also learned how to wrestle calves and tie them down.

Antone gave specific instructions for each process and shared how everything the youth were going to be learning was something that was passed down to him by his father. The youth learned how to rope and got to work on five calves; they also watched how Antone and other camp leaders roped a steer they caught. Horsemanship was *Continued on page 11*  05 E. Osborn Road 15 E. Az. 85256 ANGE SERVICE REQUEST