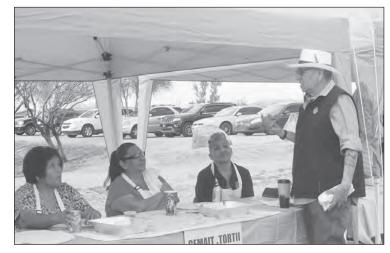

On Saturday, March 23, the Huhugam Ki Museum and SRPMIC Cultural Resources Department hosted the Cemait/Modiily Tortilla Festival, the first event of its kind to share information about this traditional staple food.

# Cemait/Modiily Tortilla Festival Brings Community Together

lot next to the Huhugam Ki Museum, where booths were set up with information and display tables showing cemait/ modiily history and participants had the opportunity to shape and flatten premade dough and cook their own tortillas. For those wanting to learn the fine art of tortilla making from scratch, instructor Sharilyn Belone shared tips and tricks in her class on how to prepare the "perfect tortilla.'

Tables and chairs were set up for guests to sit down to eat, talk and laugh with each other while the Pick-Up Kings band played.

"The festival is a way we can impact the Community and pass down tortilla making to the younger generation and show them it's a way of helping others," said Gary Owens, Huhugam Ki Museum manager.

Owens went on to say that for an event like this, many guests will know how much of an impact SRPMIC had on growing the wheat and distributing it to the Hayden Flour Mill in Tempe and ways we as a Community will always have this tradition as a part of our culture.

"One of the main reasons for having this event was to celebrate an aspect of our culture that continues to survive," said Kelly Washington,

Cultural Resources director. "[We're] paying tribute to those who continue to make cemait/modiily in a traditional way."

Washington explained that the festival provides knowledge for those who may not know about the tortilla-making tradition passed down in and around our Community each and every day.

Photo courtesy from Huhugam Heritage Center