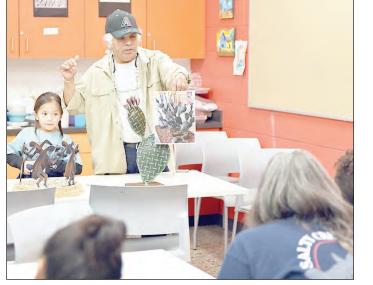

# **Jeffery Fulwilder Inspires Future Artists**

BY TASHA SILVERHORN O'odham Action News tasha.silverhorn2@srpmic-nsn.gov

During the spring break activities at the WOLF, artist and Salt River Pima-Maricopa Indian Community member Jeffery Fulwilder gave a presentation to the youth about his sculptures and ink drawings. He displayed some of his drawings and models of his large-scale sculptures, which can be seen around the Community. He spoke about the process of creating a sculpture and how long it takes, as well as "thinking outside the box" to create his work. Fulwilder, along with a number of other artists in the Community, took part in the Salt River Tribal Library's Youth Art Month during March.

Jeffery Fulwilder shares his process of his statue artwork to youth at the WOLF.

Youth participating in the Spring break activities view Jeffery Fulwilder's pen drawings he has created over the years.