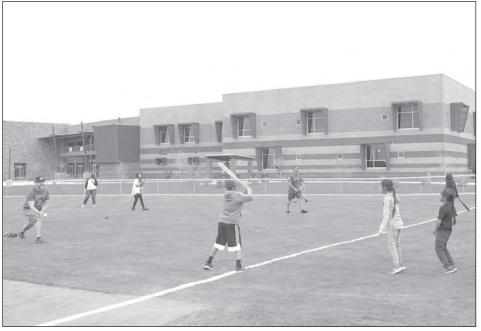

# Spring Horse Camp Teaches Ranching Traditions

Young campers of the 2019 Spring Horse Camp learn how to rope a calf as they plan to tie it down and brand it.

BY RICHIE CORRALES O'odham Action News richie.corrales@srpmic-nsn.gov

The Salt River Rodeo Committee sponsored a three-day Horse Camp March 22-24 for youth of the Salt River Pima-Maricopa Indian Community. More than 35 youth attended the camp, which was held at the Wild Horse facility in the northern part of the Salt River Pima-Maricopa Indian Community. O'odham and Piipaash traditional methods were taught and used throughout the camp.

The event started off with

a presentation by an archeologist. After a performance by traditional dance group Singing and Dancing by the River, youth were introduced to the horses and taught how to feed and water them at the campsite. That night, all the campers slept by a large fire that camp leaders kept going throughout the night.

The next day, participants woke up with the sunrise and took a prayer walk around the campsite. They visited Butterfly Wonderland and returned to camp for a handson demonstration by Community member David Antone on calf castrating, ear tagging and branding. The youth were eager to participate. They also learned how to wrestle calves and tie them down.