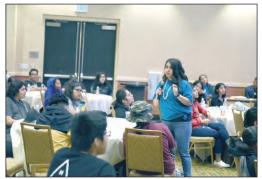

# **HOPE: Helping O'odham Piipaash Excel Summit**

Angela Salazar-Willeford (standing), of the SRPMIC Office of Congressional and Legislative Affairs, shares a Community health update with the youth. Salazar-Willeford was one of more than a dozen tribal government employees assisting.

- What supports, if they were in place, would be helpful to youth your age and younger/older?

Chance Rush (Hidatsa), a motivational speaker from Oklahoma, was the summit's emcee. Angela Salazar-Willeford of the SRPMIC Office of Congressional and Legislative Affairs shared a Community health update with important Community demographics. For example, in 2017, 45 male Community members died at an average age of 46, and 43 females died at an average age of 58, according to the data. The SRPMIC five-year rolling average age of death is 48, compared with age 78 for the United States as a whole. Data also included how many tribal members are affected by diabetes, substance abuse and suicide.