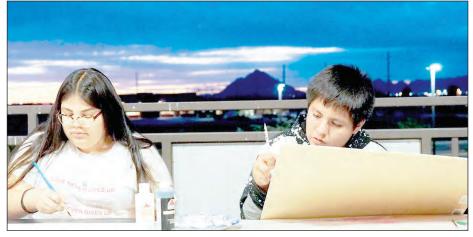

Daniella Robles paints a sunset using acrylic and spray paint.

Yesenia Rodriguez paints O'odham designs and basket dancers using acrylic paints.