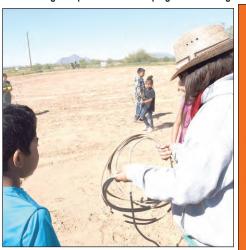

The Salt River Rodeo Committee sponsored a three-day Horse Camp March 22-24 for youth of the Salt River Pima-Maricopa Indian Community. More than 35 youth attended the camp, which was held at the Wild Horse facility in the northern part of the Salt River Pima-Maricopa Indian Community. O'odham and Piipaash traditional methods were taught and used throughout the camp.

The event started off with

a presentation by an archeologist. After a performance by traditional dance group Singing and Dancing by the River, youth were introduced to the horses and taught how to feed and water them at the campsite. That night, all the campers slept by a large fire that camp leaders kept going throughout the night.

The next day, participants woke up with the sunrise and took a prayer walk around the campsite. They visited Butterfly Wonderland and returned to camp for a handson demonstration by Community member David Antone on calf castrating, ear tagging and branding. The youth were eager to participate. They also learned how to wrestle calves and tie them down.

Children tstart practicing with the ropes before a calf comes out.