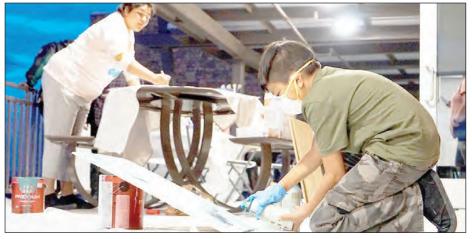

# Local Artist Share their Knowledge of Graffiti Art

BY TASHA SILVERHORN O'odham Action News tasha.silverhorn2@srpmic-nsn.gov

Graffiti artists Janette "Lady Rise" Rocha and Natasha "Rezmo" Martinez taught youth about the process of making graffiti art in their "Aerosol Art" class during Youth Art Month at the Salt River Tribal Library. Nine students from age 9 to 13 attended the class to create works of art using different mediums like spray paint, acrylics, pencil, colored pencil and markers.

"We're teaching the youth about aerosol muralism, but we are mixing in the acrylic [paints]," said Lady Rise. "We are focusing on symbolism. As artists, we do that a lot; we use a lot of colors as symbols, because we work a lot with letters. For example, if I want the inside of my letters to represent springtime here in the desert, I would use the colors of the flowers blooming, like yellows, oranges and so on."

The youth started by sketching their designs on paper. They each had a plywood board to prime and then outline their design. Then they went back to their drawing to color it in; once they completed the drawing, they moved on to the acrylics and spray paint to paint their drawings onto their boards.

"The older two boys used spray paint on larger boards," said Lady Rise. "They tested out the spray paint tips to see what kind of effect it gives when drawing on the board. They were a bit nervous, but after they started painting, they quickly got the hang of it."