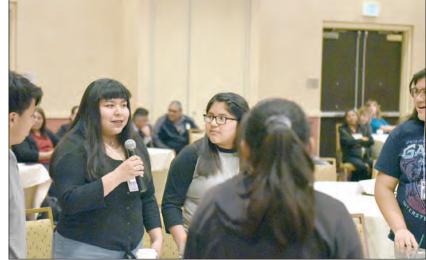

# **HOPE: Helping O'odham Piipaash Excel Summit**

BY DALTON WALKER O'odham Action News dalton.walker@srpmic-nsn.gov

Over spring break, a group of young

posted on the wall for all to read. "It was amazing, we got to go over different outlooks on drug abuse and alcohol," Caleb Dash said. "To better

people from the Salt River Pima-Maricopa Indian Community dedicated a full day to a summit focused on substance-abuse issues affecting their Community.

About 50 youth spent Thursday, March 14 at the Courtyard by Marriott Scottsdale Salt River on the western edge of the Community to attend Helping O'odham Piipaash Excel (HOPE). The summit was geared for youth in seventh through 12th grade.

The participants were divided into smaller groups, and tribal government employees who helped organize the event worked with individual groups during various activities. Each group brainstormed on a question related to substance abuse and wrote out solutions on a large sheet of paper that was our Community with different ideas on how we could stop this and prevent this from occurring in our families, or our schools. I walked around in the beginning just introducing myself to new, different individuals my age. It was cool meeting them because they were diverse, they have their own experiences. I think the Community is in good hands."

"Seeing what we are going through in this Community is important to see

Community youth share their perspective on substance abuse happening in the Salt River Pima-Maricopa Indian Community. On March 14, youth gathered for the HOPE: Helping O'odham Piipaash Excel summit to share potential solutions to issues affecting their Community.