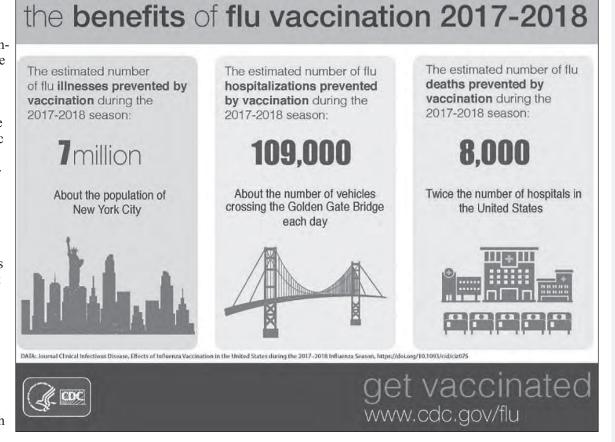

# **Vaccinations Essential to Prevent Disease**

SUBMITTED BY SALT RIVER CLINIC

Many parents in the Salt River Pima-Maricopa Indian Community want to do what is right for their children when it comes to their health and wellbeing.

According to the Salt River Clinic, on-time vaccinations throughout childhood are essential to provide immunity before children are exposed to potentially life-threatening diseases.

Earlier this year, Arizona health officials warned that the measles outbreak in the Pacific Northwest that has affected more than 75 people was making its way toward Arizona.

Did you know that vaccines are tested to ensure that they are safe and effective for children to receive at the recommended ages? Immunization is one of the best ways to protect your child and family from vaccine-preventable diseases when traveling both domestically and internationally.

#### Not for Children Only

All adults need immunizations as well, to prevent diseases that could result in health complications, missed work, medical bills, and not being able to care for family.

• All adults need a seasonal flu (influenza) vaccine every year. The flu vaccine is especially important for people with chronic health conditions, pregnant women and older adults.

• Every adult should get the Tdap vaccine once, if they did not receive it as an adolescent, to protect against pertussis (whooping cough), and then a TD (tetanus, diphus at higher risk for certain diseases. You might also ask your healthcare provider about: • Shingles vaccine, which

protects against shingles and the complications from the disease (recommended for old and for adults younger than 65 years who have certain chronic health conditions).

The United States' longstanding vaccine safety system ensures vaccines are as safe as INFO (800-232-4636) or www. cdc.gov/vaccines/.

#### Vaccines Protect Children From These ALMOST Forgotten Diseases

Chickenpox Diphtheria Hepatitis A Hepatitis B Hib (Haemophilus influenza type B) Influenza (flu) Measles Mumps Pneumococcal disease Polio Rotavirus Rubella (German measles) Tetanus Whooping cough (pertussis)

For preteens and teens, parents also may want to get the meningococcal vaccine and the HPV (human papillomavirus) vaccine. Bacterial meningitis can spread where many people share personal spaces, such as locker rooms, bathrooms and college dorms. HPV is a sexually transmitted disease that can cause cancer in both women and men.

Source: www.vaccines.gov

Reporter Richie Corrales contributed to this report.

theria) booster shot every 10 years. In addition, women should get the Tdap vaccine each time they are pregnant, preferably at 27 through 36 weeks.

As we get older, our immune systems tend to weaken, putting

healthy adults 50 years and older).

• Pneumococcal vaccines, which protect against pneumococcal disease, including infections in the lungs and bloodstream (recommended for all adults over 65 years possible. In fact, currently, the U.S. has the safest vaccine supply in its history.