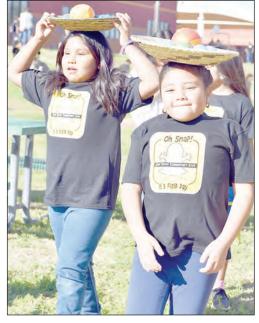

# **Jeffery Fulwilder Inspires Future Artists**

BY TASHA SILVERHORN O'odham Action News tasha.silverhorn2@srpmic-nsn.gov

During the spring break activities at the WOLF, artist and Salt River Pima-Maricopa Indian Community member Jeffery Fulwilder gave a presentation to the youth about his sculptures and ink drawings. He displayed some of his drawings and models of his large-scale sculptures, which can be seen around the Community. He spoke about the process of creating a sculpture and how long it takes, as well as "thinking outside the box" to create his work. Fulwilder, along with a number of other artists in the Community, took part in the Salt River Tribal Library's Youth Art Month during March.

Jeffery Fulwilder shares his process of his statue artwork to youth at the WOLF.

Youth participating in the Spring break activities view Jeffery Fulwilder's pen drawings he has created over the years.