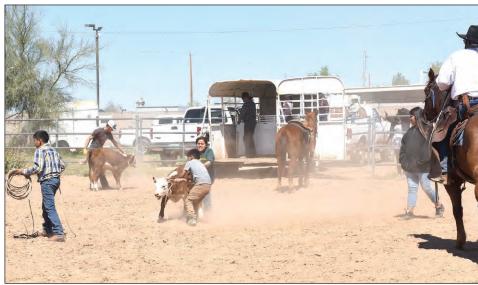

# Spring Horse Camp Teaches Ranching Traditions

Young campers of the 2019 Spring Horse Camp learn how to rope a calf as they plan to tie it down and brand it.

BY RICHIE CORRALES O'odham Action News richie.corrales@srpmic-nsn.gov

The next day, participants woke up with the sunrise and took a prayer walk around the campsite. They visited Butterfly Wonderland and returned to camp for a handson demonstration by Community member David Antone on calf castrating, ear tagging and branding. The youth were eager to participate. They also learned how to wrestle calves and tie them down.

Antone gave specific instructions for each process and shared how everything the youth were going to be learning was something that was passed down to him by his father. The youth learned how to rope and got to work on five calves; they also watched how Antone and other camp leaders roped a steer they caught. Horsemanship was *Continued on page 11*  05 E. Osborn Road 15 E. Az. 85256 ANGE SERVICE REQUEST

# Spring Horse Camp Teaches Ranching Traditions

emphasized at the camp, which included not only riding but also learning about saddling a horse and the different parts of a saddle.

"I always come to the horse camp. I think it is a lot of fun," said returning camper Sivilik Stepp. "I like working on the calves."

"I like the camp so far. I liked when we got to brand the calves," said Daniella Rodriquez.

After Antone's presentation, the campers had lunch and welcomed guest speaker Steve Saffron, who gave a motivational speech. Community member Thosh Collins then gave a presentation on Native wellness.

The circle area where campers slept and listened to speakers.

Youth wrestle a calf to the ground in an attempt to tie it before it gets away.

Instructors give a presentation of roping a steer during the camp.

Children tstart practicing with the ropes before a calf comes out.