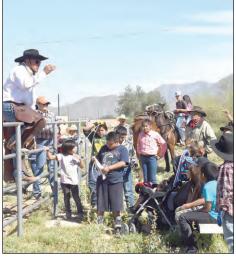

# Spring Horse Camp Teaches Ranching Traditions

emphasized at the camp, which included not only riding but also learning about saddling a horse and the different parts of a saddle.

"I always come to the horse camp. I think it is a lot of fun," said returning camper Sivilik Stepp. "I like working on the calves."

"I like the camp so far. I liked when we got to brand the calves," said Daniella Rodriquez.

After Antone's presentation, the campers had lunch and welcomed guest speaker Steve Saffron, who gave a motivational speech. Community member Thosh Collins then gave a presentation on Native wellness.

The circle area where campers slept and listened to speakers.

Youth wrestle a calf to the ground in an attempt to tie it before it gets away.

Instructors give a presentation of roping a steer during the camp.