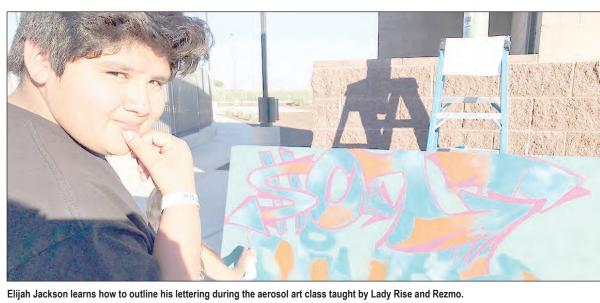

# Local Artist Share their Knowledge of Graffiti Art

BY TASHA SILVERHORN O'odham Action News tasha.silverhorn2@srpmic-nsn.gov

Graffiti artists Janette "Lady Rise" Rocha and Natasha "Rezmo" Martinez taught youth about the process of making graffiti art in their "Aerosol Art" class during Youth Art Month at the Salt River Tribal Library. Nine students from age 9 to 13 attended the class to create works of art using different mediums like spray paint, acrylics, pencil, colored pencil and markers.

"We're teaching the youth about aerosol muralism, but we are mixing in the acrylic [paints]," said Lady Rise. "We are focusing on symbolism. As artists, we do that a lot; we use a lot of colors as symbols, because we work a lot with letters. For example, if I want the inside of my letters to represent springtime here in the desert, I would use the colors of the flowers blooming, like yellows, oranges and so on."

The youth started by sketching their designs on paper. They each had a plywood board to prime and then outline their design. Then they went back to their drawing to color it in; once they completed the drawing, they moved on to the acrylics and spray paint to paint their drawings onto their boards.

"The older two boys used spray paint on larger boards," said Lady Rise. "They tested out the spray paint tips to see what kind of effect it gives when drawing on the board. They were a bit nervous, but after they started painting, they quickly got the hang of it."