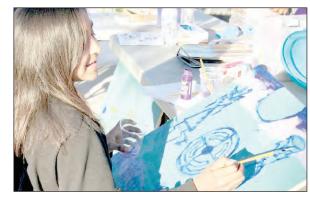

Daniella Robles paints a sunset using acrylic and spray paint.

Yesenia Rodriguez paints O'odham designs and basket dancers using acrylic paints.