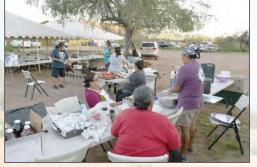

On Saturday, March 23, the Huhugam Ki Museum and SRPMIC Cultural Resources Department hosted the Cemait/Modiily Tortilla Festival, the first event of its kind to share information about this traditional staple food.

# Cemait/Modiily Tortilla Festival Brings Community Together

lot next to the Huhugam Ki Museum, where booths were set up with information and display tables showing cemait/ modiily history and participants had the opportunity to shape and flatten premade dough and cook their own tortillas. For those wanting to learn the fine art of tortilla making from scratch, instructor Sharilyn Belone shared tips and tricks in her class on how to prepare the "perfect tortilla.'

Tables and chairs were set up for guests to sit down to eat, talk and laugh with each other while the Pick-Up Kings band played.

"The festival is a way we can impact the Community and pass down tortilla making to the younger generation and show them it's a way of helping others," said Gary Owens, Huhugam Ki Museum manager.