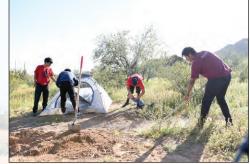

The Salt River Rodeo Committee sponsored a three-day Horse Camp March 22-24 for youth of the Salt River Pima-Maricopa Indian Community. More than 35 youth attended the camp, which was held at the Wild Horse facility in the northern part of the Salt River Pima-Maricopa Indian Community. O'odham and Piipaash traditional methods were taught and used throughout the camp.

# Spring Horse Camp Teaches Ranching Traditions

emphasized at the camp, which included not only riding but also learning about saddling a horse and the different parts of a saddle.

"I always come to the horse camp. I think it is a lot of fun," said returning camper Sivilik Stepp. "I like working on the calves."

Youth learn about branding and ear tagging a calf at the Horse Camp. Instructions were given by David Antone.

David Antone (left) gives serious instructions to the campers on dealing with the animals they will work with.

The circle area where campers slept and listened to speakers.

Youth wrestle a calf to the ground in an attempt to tie it before it gets away.

Instructors give a presentation of roping a steer during the camp.

Children tstart practicing with the ropes before a calf comes out.