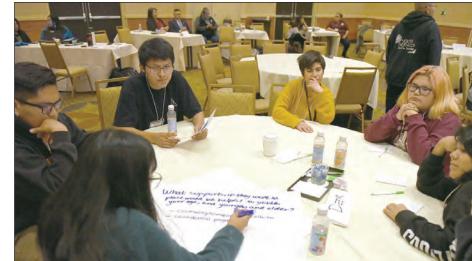

# **HOPE: Helping O'odham Piipaash Excel Summit**

BY DALTON WALKER O'odham Action News dalton.walker@srpmic-nsn.gov

Over spring break, a group of young

posted on the wall for all to read. "It was amazing, we got to go over different outlooks on drug abuse and alcohol," Caleb Dash said. "To better

people from the Salt River Pima-Maricopa Indian Community dedicated a full day to a summit focused on substance-abuse issues affecting their Community.

About 50 youth spent Thursday, March 14 at the Courtyard by Marriott Scottsdale Salt River on the western edge of the Community to attend Helping O'odham Piipaash Excel (HOPE). The summit was geared for youth in seventh through 12th grade.

The participants were divided into smaller groups, and tribal government employees who helped organize the event worked with individual groups during various activities. Each group brainstormed on a question related to substance abuse and wrote out solutions on a large sheet of paper that was our Community with different ideas on how we could stop this and prevent this from occurring in our families, or our schools. I walked around in the beginning just introducing myself to new, different individuals my age. It was cool meeting them because they were diverse, they have their own experiences. I think the Community is in good hands."