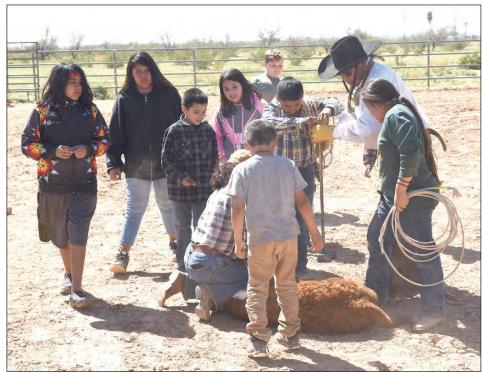

# Spring Horse Camp Teaches Ranching Traditions

Young campers of the 2019 Spring Horse Camp learn how to rope a calf as they plan to tie it down and brand it.

BY RICHIE CORRALES O'odham Action News richie.corrales@srpmic-nsn.gov

The next day, participants woke up with the sunrise and took a prayer walk around the campsite. They visited Butterfly Wonderland and returned to camp for a handson demonstration by Community member David Antone on calf castrating, ear tagging and branding. The youth were eager to participate. They also learned how to wrestle calves and tie them down.

Antone gave specific instructions for each process and shared how everything the youth were going to be learning was something that was passed down to him by his father. The youth learned how to rope and got to work on five calves; they also watched how Antone and other camp leaders roped a steer they caught. Horsemanship was *Continued on page 11*  05 E. Osborn Road 15 E. Az. 85256 ANGE SERVICE REQUEST

Youth learn about branding and ear tagging a calf at the Horse Camp. Instructions were given by David Antone.

David Antone (left) gives serious instructions to the campers on dealing with the animals they will work with.