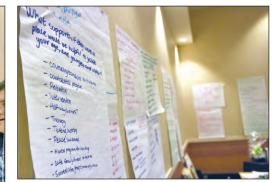

The participants were divided into smaller groups, and tribal government employees who helped organize the event worked with individual groups during various activities. Each group brainstormed on a question related to substance abuse and wrote out solutions on a large sheet of paper that was our Community with different ideas on how we could stop this and prevent this from occurring in our families, or our schools. I walked around in the beginning just introducing myself to new, different individuals my age. It was cool meeting them because they were diverse, they have their own experiences. I think the Community is in good hands."

"[Think about] all the struggles that our ancestors went through with the hope that you would have a better life. And as leaders, that's what we want, is for you to have a better life. I'm telling

Large sheets of paper packed with Community youth perspective were posted along the walls at the summit for all the read.