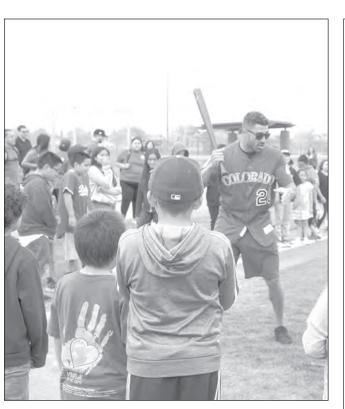

# Spring Horse Camp Teaches Ranching Traditions

Young campers of the 2019 Spring Horse Camp learn how to rope a calf as they plan to tie it down and brand it.

BY RICHIE CORRALES O'odham Action News richie.corrales@srpmic-nsn.gov

The Salt River Rodeo Committee sponsored a three-day Horse Camp March 22-24 for youth of the Salt River Pima-Maricopa Indian Community. More than 35 youth attended the camp, which was held at the Wild Horse facility in the northern part of the Salt River Pima-Maricopa Indian Community. O'odham and Piipaash traditional methods were taught and used throughout the camp.

The event started off with

a presentation by an archeologist. After a performance by traditional dance group Singing and Dancing by the River, youth were introduced to the horses and taught how to feed and water them at the campsite. That night, all the campers slept by a large fire that camp leaders kept going throughout the night.

The next day, participants woke up with the sunrise and took a prayer walk around the campsite. They visited Butterfly Wonderland and returned to camp for a handson demonstration by Community member David Antone on calf castrating, ear tagging and branding. The youth were eager to participate. They also learned how to wrestle calves and tie them down.

Antone gave specific instructions for each process and shared how everything the youth were going to be learning was something that was passed down to him by his father. The youth learned how to rope and got to work on five calves; they also watched how Antone and other camp leaders roped a steer they caught. Horsemanship was *Continued on page 11*  05 E. Osborn Road 15 E. Az. 85256 ANGE SERVICE REQUEST

# Spring Horse Camp Teaches Ranching Traditions

emphasized at the camp, which included not only riding but also learning about saddling a horse and the different parts of a saddle.

"I always come to the horse camp. I think it is a lot of fun," said returning camper Sivilik Stepp. "I like working on the calves."

"I like the camp so far. I liked when we got to brand the calves," said Daniella Rodriquez.

After Antone's presentation, the campers had lunch and welcomed guest speaker Steve Saffron, who gave a motivational speech. Community member Thosh Collins then gave a presentation on Native wellness.

On the last day of camp, there were more presentations on traditional foods and gardening and a speaker from Midwestern University. Then as the camp wound down, all the youth joined in a traditional song and dance.