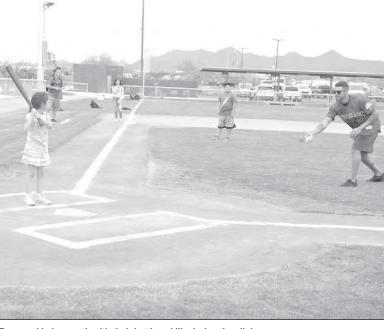

# Spring Horse Camp Teaches Ranching Traditions

emphasized at the camp, which included not only riding but also learning about saddling a horse and the different parts of a saddle.

"I always come to the horse camp. I think it is a lot of fun," said returning camper Sivilik Stepp. "I like working on the calves."

The circle area where campers slept and listened to speakers.

Youth wrestle a calf to the ground in an attempt to tie it before it gets away.

Instructors give a presentation of roping a steer during the camp.

Children tstart practicing with the ropes before a calf comes out.