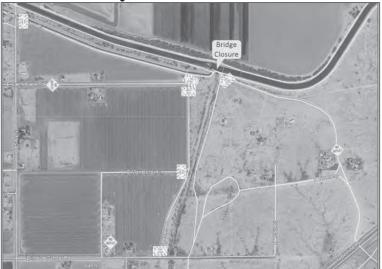

st and Berdina Candice Kim Mar

Kathy Kalama Sarah Makil Berdina Manuel Candice Manuel Kim Manuel

SRP Canal Bridge Closure: Beginning April 2019, SRP will be restricting access over the canal service bridge located at the Arizona Canal and the Evergreen Wash. A gate has been installed at the bridge to permanently close it to public access. Advanced road closed signage will also be installed. Please let tribal and emergency services personnel know of this upcoming change so that they can re-route accordingly.

For more information, contact Jennifer Jack, Public Works Department Roads Section Manager, at 480-362-7747 or jennifer.jack@srpmic-nsn.gov. Cultural Resources staff members Huhugam Ki Museum staff Public Works Roads management Community Relations Health and Human Services Day Work Program Poky's Food truck Tweety's Pima Frybread Dancing by the River The following tortilla makers deserve special thanks for coming out to help at the event with demonstrations, dough making, fire making, etc. They deserve a special nod because they all volunteered: Sharilyn Belone Rebecca Collins Meredith Duwyenie Josie Enos Pamela Garcia Debbie James