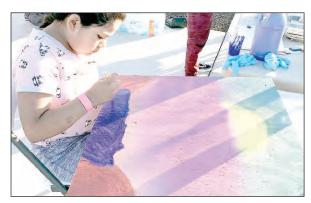

Daniella Robles paints a sunset using acrylic and spray paint.

Yesenia Rodriguez paints O'odham designs and basket dancers using acrylic paints.