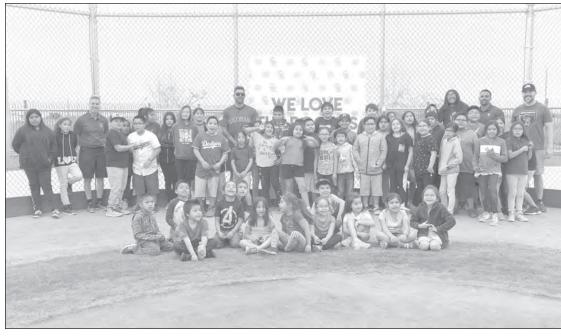

The Salt River Rodeo Committee sponsored a three-day Horse Camp March 22-24 for youth of the Salt River Pima-Maricopa Indian Community. More than 35 youth attended the camp, which was held at the Wild Horse facility in the northern part of the Salt River Pima-Maricopa Indian Community. O'odham and Piipaash traditional methods were taught and used throughout the camp.

On the last day of camp, there were more presentations on traditional foods and gardening and a speaker from Midwestern University. Then as the camp wound down, all the youth joined in a traditional song and dance.