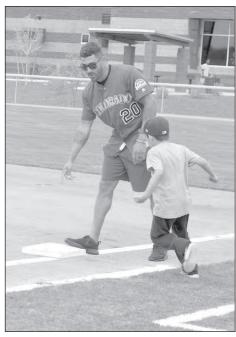

# Spring Horse Camp Teaches Ranching Traditions

emphasized at the camp, which included not only riding but also learning about saddling a horse and the different parts of a saddle.

"I always come to the horse camp. I think it is a lot of fun," said returning camper Sivilik Stepp. "I like working on the calves."

"I like the camp so far. I liked when we got to brand the calves," said Daniella Rodriquez.

After Antone's presentation, the campers had lunch and welcomed guest speaker Steve Saffron, who gave a motivational speech. Community member Thosh Collins then gave a presentation on Native wellness.

Youth learn about branding and ear tagging a calf at the Horse Camp. Instructions were given by David Antone.

David Antone (left) gives serious instructions to the campers on dealing with the animals they will work with.