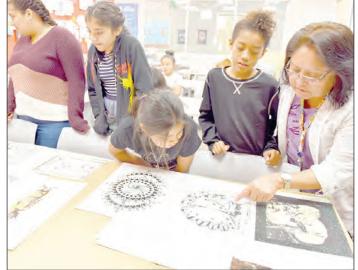

# Local Artist Share their Knowledge of Graffiti Art

BY TASHA SILVERHORN O'odham Action News tasha.silverhorn2@srpmic-nsn.gov

Graffiti artists Janette "Lady Rise" Rocha and Natasha "Rezmo" Martinez taught youth about the process of making graffiti art in their "Aerosol Art" class during Youth Art Month at the Salt River Tribal Library. Nine students from age 9 to 13 attended the class to create works of art using different mediums like spray paint, acrylics, pencil, colored pencil and markers.

"We're teaching the youth about aerosol muralism, but we are mixing in the acrylic [paints]," said Lady Rise. "We are focusing on symbolism. As artists, we do that a lot; we use a lot of colors as symbols, because we work a lot with letters. For example, if I want the inside of my letters to represent springtime here in the desert, I would use the colors of the flowers blooming, like yellows, oranges and so on."

The youth started by sketching their designs on paper. They each had a plywood board to prime and then outline their design. Then they went back to their drawing to color it in; once they completed the drawing, they moved on to the acrylics and spray paint to paint their drawings onto their boards.

"The older two boys used spray paint on larger boards," said Lady Rise. "They tested out the spray paint tips to see what kind of effect it gives when drawing on the board. They were a bit nervous, but after they started painting, they quickly got the hang of it."