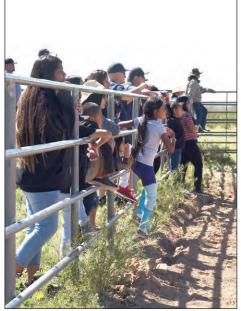

The Salt River Rodeo Committee sponsored a three-day Horse Camp March 22-24 for youth of the Salt River Pima-Maricopa Indian Community. More than 35 youth attended the camp, which was held at the Wild Horse facility in the northern part of the Salt River Pima-Maricopa Indian Community. O'odham and Piipaash traditional methods were taught and used throughout the camp.

The event started off with

a presentation by an archeologist. After a performance by traditional dance group Singing and Dancing by the River, youth were introduced to the horses and taught how to feed and water them at the campsite. That night, all the campers slept by a large fire that camp leaders kept going throughout the night.

The next day, participants woke up with the sunrise and took a prayer walk around the campsite. They visited Butterfly Wonderland and returned to camp for a handson demonstration by Community member David Antone on calf castrating, ear tagging and branding. The youth were eager to participate. They also learned how to wrestle calves and tie them down.